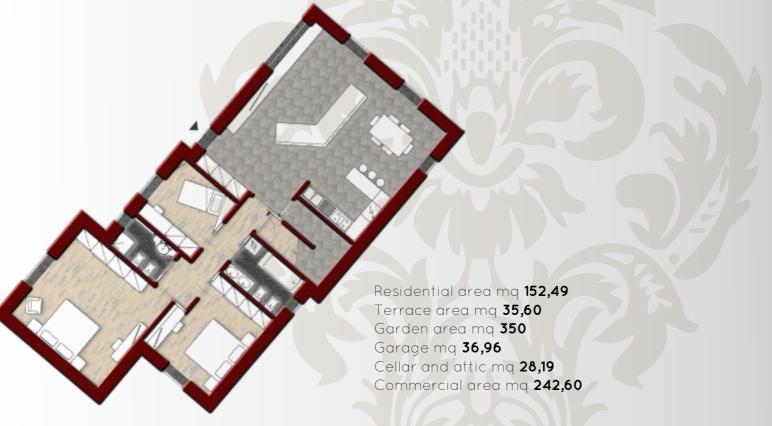

#### Villa Nearco

Residential area mq 127,95
Terrace area mq 44,10
Garden area mq 283,63
Garage mq 24
Cellar mq 12
Commercial area mq 184,90

VIIIO RIBOT

Residential area mq 96,92
Terrace area mq 37,20
Garden area mq 595,81
Garage mq 29,80
Cellar and attic mq 13,50
Commercial area mq 170,10