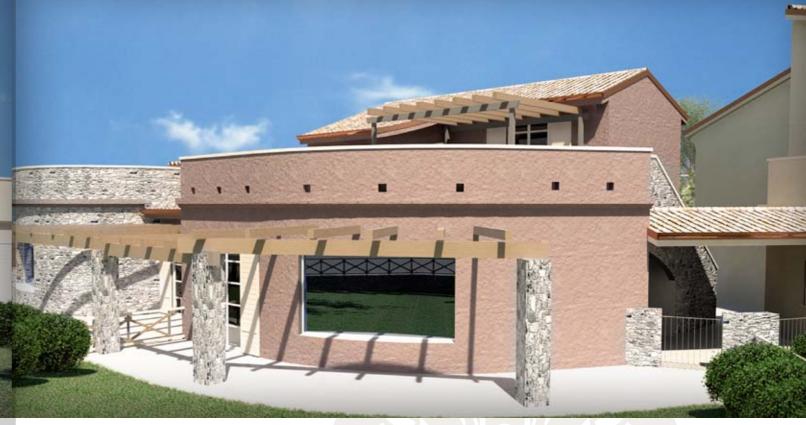

# Living with class. A.

The characteristic achitecture of the house of golf gives the complex a harmonic and elegant aspect, sinuous forms and it is marked by the quality of the finishes and the carefully selected materials, with facades made of stone, oak wood beamed, the ancient roof tiles, terracotta and the wrought iron, all surrounded by the exclusive landscape made up of olive tree groves, golf courses and beautiful landscapes.