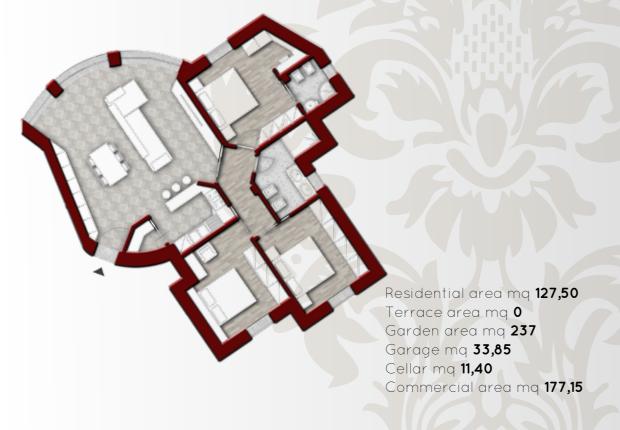

#### Villa Nearco

Residential area mq 127,95
Terrace area mq 44,10
Garden area mq 283,63
Garage mq 24
Cellar mq 12
Commercial area mq 184,90

VIIIO RIBOT

Residential area mq 96,92
Terrace area mq 37,20
Garden area mq 595,81
Garage mq 29,80
Cellar and attic mq 13,50
Commercial area mq 170,10