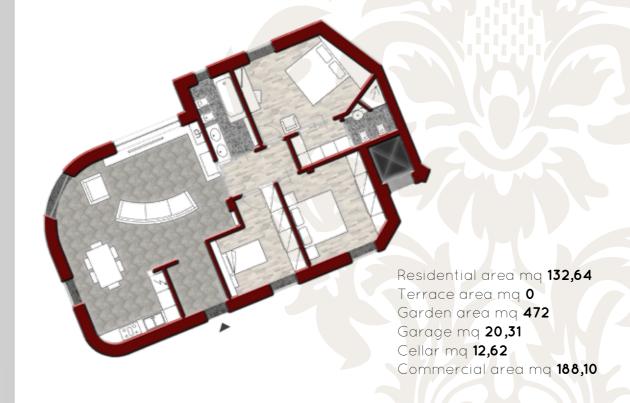

Residential area mq 135,00
Terrace area mq 63,30
Garden area mq 0
Garage mq 24,50
Cellar mq 14,80
Commercial area mq 179,60

**le scuderie** is a complex designed, built and marketed by:

more info:

info@lescuderie.eu www.lescuderie.eu