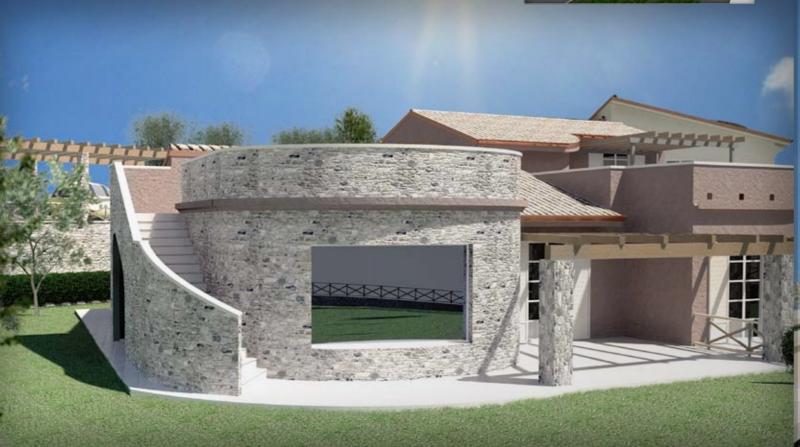

# Living with class. A.

The characteristic achitecture of the house of golf gives the complex a harmonic and elegant aspect, sinuous forms and it is marked by the quality of the finishes and the carefully selected materials, with facades made of stone, oak wood beamed, the ancient roof tiles, terracotta and the wrought iron, all surrounded by the exclusive landscape made up of olive tree groves, golf courses and beautiful landscapes.

The housing complex "Le Scuderie" has been designed to offer a class A certified product on the property market (consumption <30kW/) paying particular attention to the internal liveableness of the premises and to the thermal comfort. We strongly believe in the combination of comfort - energy conservation.