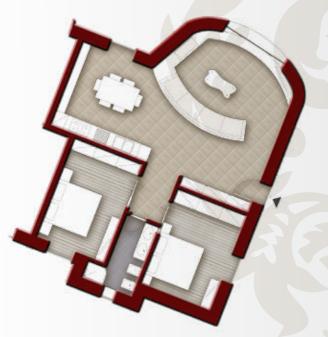

#### Villa Nearco

Residential area mq 127,95
Terrace area mq 44,10
Garden area mq 283,63
Garage mq 24
Cellar mq 12
Commercial area mq 184,90

VIIIO RIBOT

Residential area mq 96,92
Terrace area mq 37,20
Garden area mq 595,81
Garage mq 29,80
Cellar and attic mq 13,50
Commercial area mq 170,10