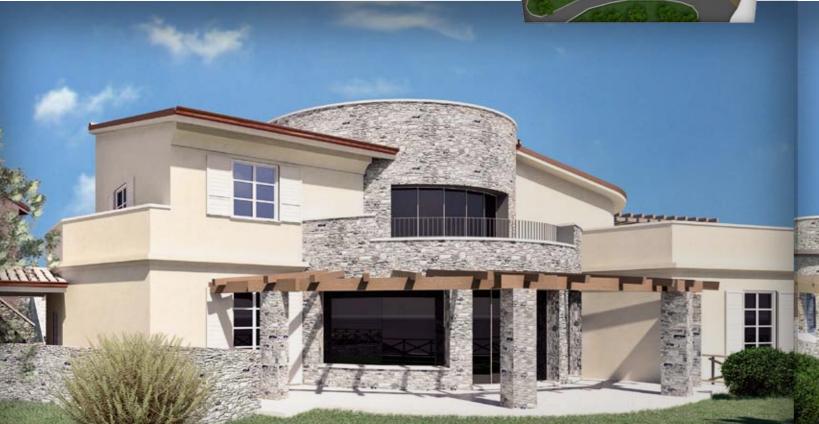

# Living with class. A.

The characteristic achitecture of the house of golf gives the complex a harmonic and elegant aspect, sinuous forms and it is marked by the quality of the finishes and the carefully selected materials, with facades made of stone, oak wood beamed, the ancient roof tiles, terracotta and the wrought iron, all surrounded by the exclusive landscape made up of olive tree groves, golf courses and beautiful landscapes.