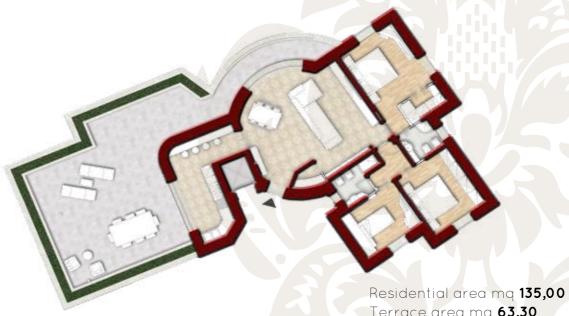

Residential area mq 135,00
Terrace area mq 63,30
Garden area mq 0
Garage mq 24,50
Cellar mq 14,80
Commercial area mq 179,60

**le scuderie** is a complex designed, built and marketed by:

more info:

info@lescuderie.eu www.lescuderie.eu