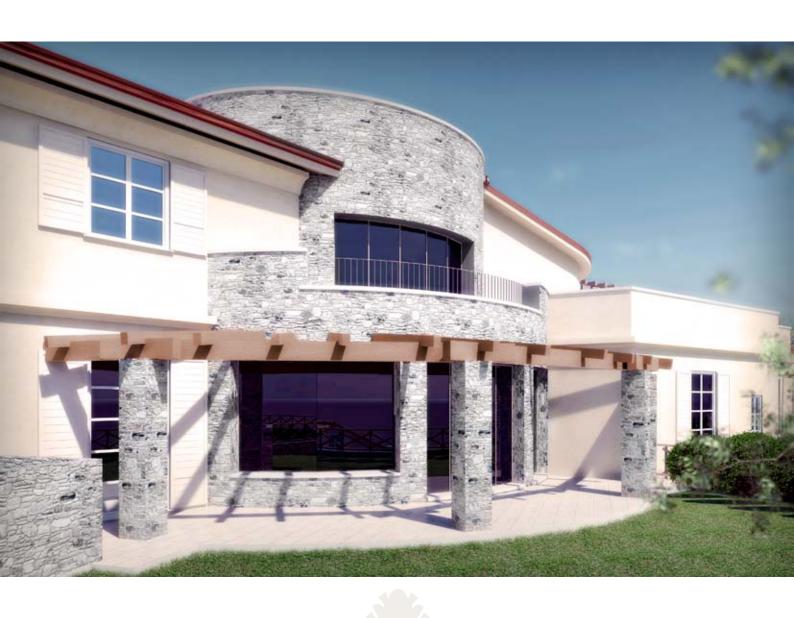

# Riviera dei Fiori: a frame, an artwork.

the housing complex "**Le Scuderie**" consists of six prestigious villasbuilt according to the most modern standards of energy conservation and with exclusive rare finishes, in a dominant position inside Garlenda's Golf Club, 7 km from the beaches of Alassio and Albenga, 4 km from the International Airport Clemente Panero and close to the most important benchmarks of the Riviera.

# Living with class. A.

The characteristic achitecture of the house of golf gives the complex a harmonic and elegant aspect, sinuous forms and it is marked by the quality of the finishes and the carefully selected materials, with facades made of stone, oak wood beamed, the ancient roof tiles, terracotta and the wrought iron, all surrounded by the exclusive landscape made up of olive tree groves, golf courses and beautiful landscapes.