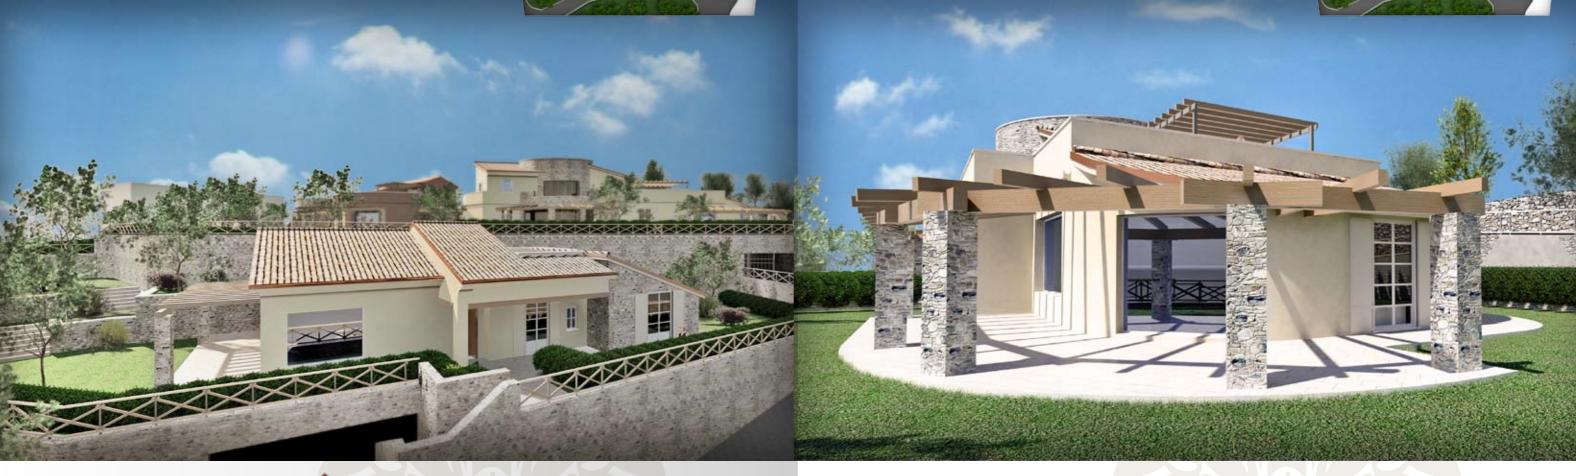

# Living with class. A.

The characteristic achitecture of the house of golf gives the complex a harmonic and elegant aspect, sinuous forms and it is marked by the quality of the finishes and the carefully selected materials, with facades made of stone, oak wood beamed, the ancient roof tiles, terracotta and the wrought iron, all surrounded by the exclusive landscape made up of olive tree groves, golf courses and beautiful landscapes.

### The complex: a horse to bet on.

VIIIA BUCE FOIO

VIIIa Varenne