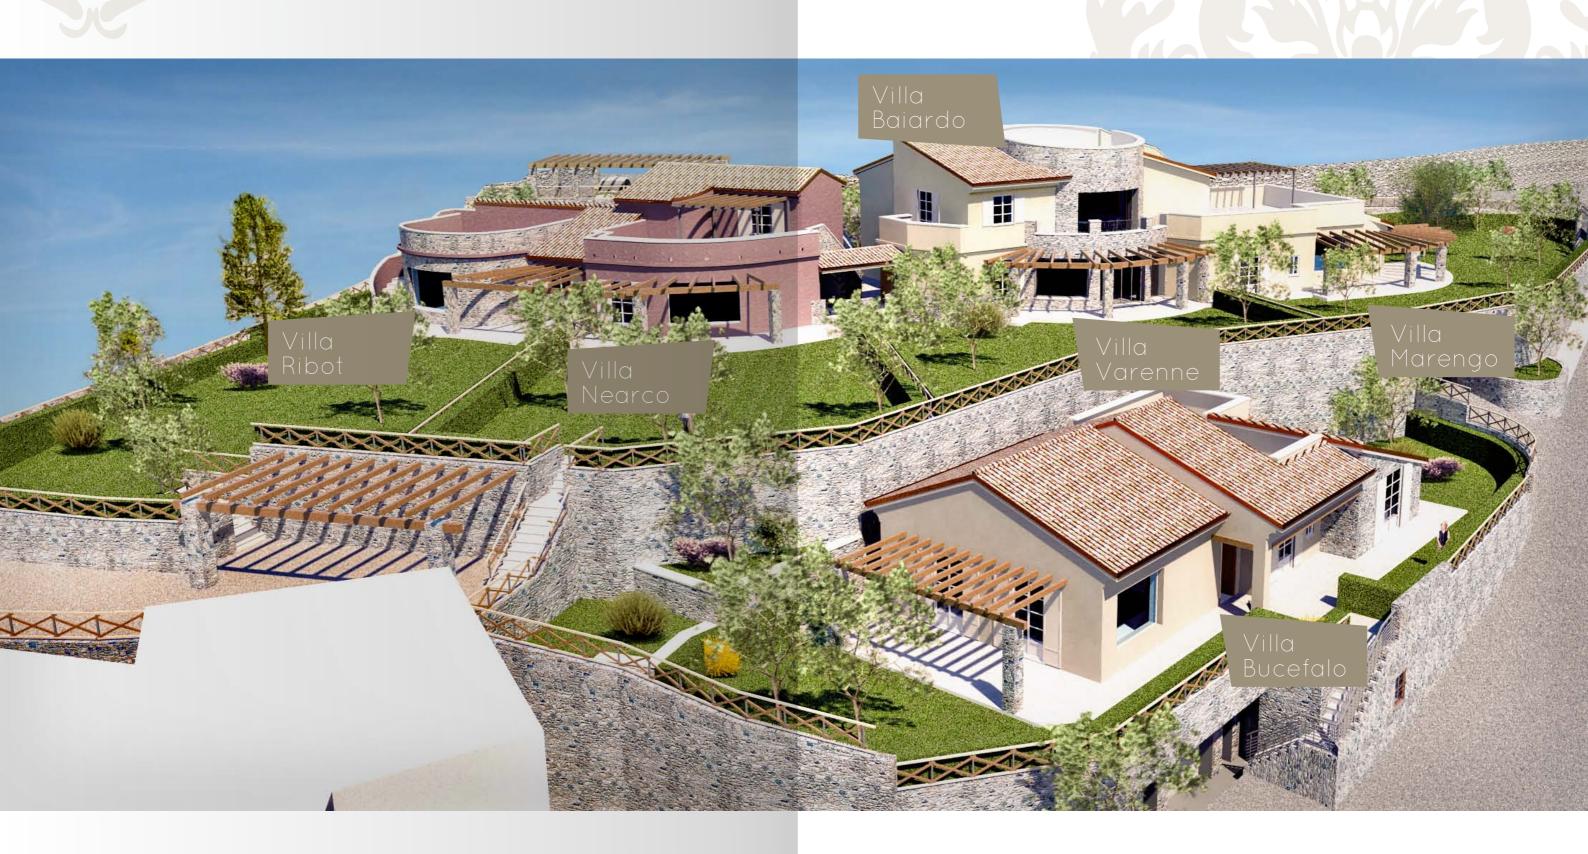

### The complex: a horse to bet on.

VIIIA BUCE FOIO

VIIIa Varenne

#### Villa Nearco

Residential area mq 127,95
Terrace area mq 44,10
Garden area mq 283,63
Garage mq 24
Cellar mq 12
Commercial area mq 184,90

VIIIO RIBOT

Residential area mq 96,92
Terrace area mq 37,20
Garden area mq 595,81
Garage mq 29,80
Cellar and attic mq 13,50
Commercial area mq 170,10

Residential area mq 135,00
Terrace area mq 63,30
Garden area mq 0
Garage mq 24,50
Cellar mq 14,80
Commercial area mq 179,60

**le scuderie** is a complex designed, built and marketed by:

more info:

info@lescuderie.eu www.lescuderie.eu