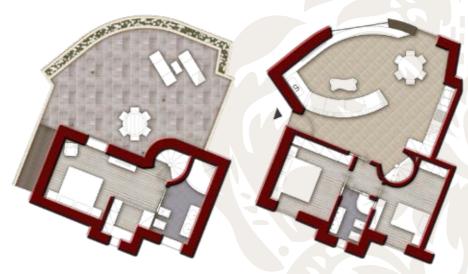

#### Villa Nearco

Residential area mq 127,95
Terrace area mq 44,10
Garden area mq 283,63
Garage mq 24
Cellar mq 12
Commercial area mq 184,90

VIIIO RIBOT

Residential area mq 96,92
Terrace area mq 37,20
Garden area mq 595,81
Garage mq 29,80
Cellar and attic mq 13,50
Commercial area mq 170,10

Residential area mq 135,00
Terrace area mq 63,30
Garden area mq 0
Garage mq 24,50
Cellar mq 14,80
Commercial area mq 179,60

**le scuderie** is a complex designed, built and marketed by:

more info:

info@lescuderie.eu www.lescuderie.eu